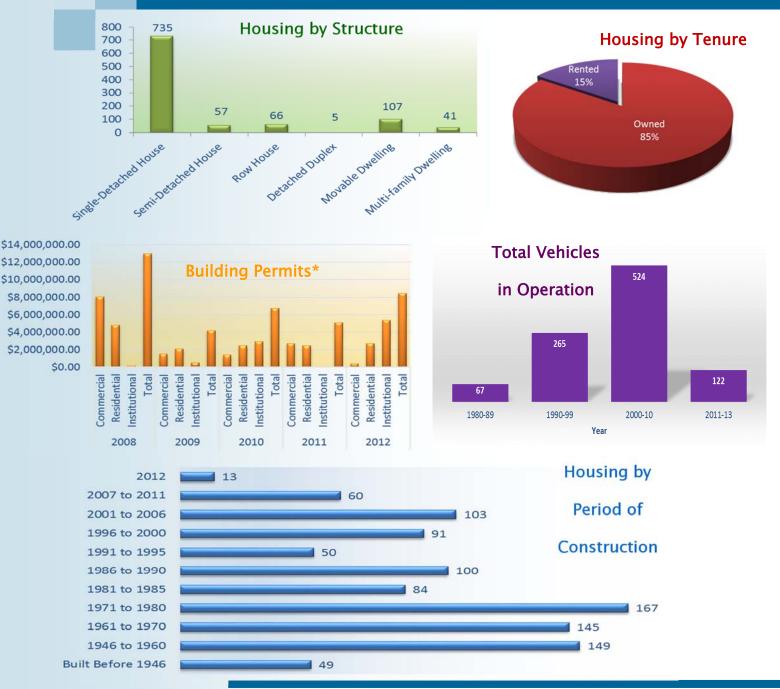

### **Average Household Expenditures**

#### Average Income

### **Income Projections**