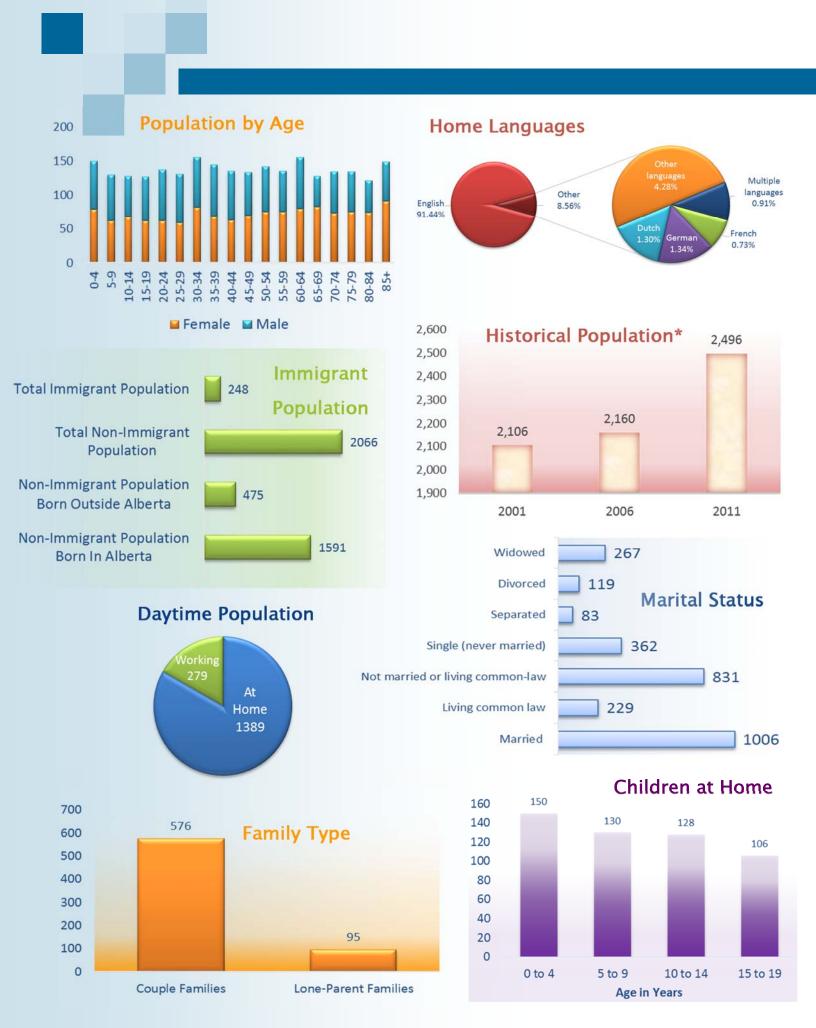

#### Data Developed by Environics Analytics

Data are extracted from the 2013 DemoStats, DaytimePop, HouseholdSpend, WealthScapes, and R.L. Polk Canada datasets developed by Environics Analytics. The report uses an Environics Analytics' forecasting process to determine current year and future projections based on 2011 Stats Canada information.

\* Numbers marked with an asterisk are based on data supplied by Municipalities, Alberta Municipal Affairs, or the National Household Survey. This report is for information purposes only and CAEP does not assume any responsibility or liability by providing it.