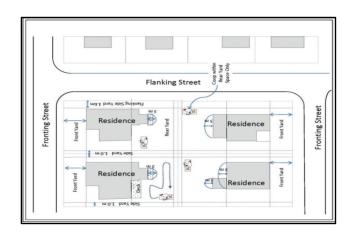

Using the information provided above the example below, please provide a sketch of the coop in relation to the property in the box provided below.

Refer to Part 5 of the "Urban Hen Bylaw" for approved coop and run requirements.

## **Urban Hen Registration Application**

| Flanking Street                                                    |                                                   |  |  |  |
|--------------------------------------------------------------------|---------------------------------------------------|--|--|--|
|                                                                    |                                                   |  |  |  |
|                                                                    |                                                   |  |  |  |
| t                                                                  |                                                   |  |  |  |
| iree                                                               |                                                   |  |  |  |
| Front Street                                                       |                                                   |  |  |  |
| l no                                                               |                                                   |  |  |  |
| <u> </u>                                                           |                                                   |  |  |  |
|                                                                    |                                                   |  |  |  |
|                                                                    |                                                   |  |  |  |
|                                                                    |                                                   |  |  |  |
| Rear Street                                                        |                                                   |  |  |  |
| near or eet                                                        |                                                   |  |  |  |
|                                                                    |                                                   |  |  |  |
| Please provide in the lines below, a short description of intended | coop and run with the described intended location |  |  |  |
| within your rear yard, as required by t                            | he "Urban Hen Bylaw".                             |  |  |  |
|                                                                    |                                                   |  |  |  |
|                                                                    |                                                   |  |  |  |
|                                                                    |                                                   |  |  |  |
|                                                                    |                                                   |  |  |  |
|                                                                    |                                                   |  |  |  |
|                                                                    |                                                   |  |  |  |
|                                                                    |                                                   |  |  |  |
|                                                                    |                                                   |  |  |  |
|                                                                    |                                                   |  |  |  |
|                                                                    |                                                   |  |  |  |
| Signature of Applicant/Owner:                                      | Date:                                             |  |  |  |
|                                                                    |                                                   |  |  |  |
|                                                                    |                                                   |  |  |  |
| APPROVAL:                                                          |                                                   |  |  |  |
| Town of Rimbey:                                                    | Date:                                             |  |  |  |
|                                                                    |                                                   |  |  |  |
| Face 650 Pageint #                                                 |                                                   |  |  |  |
| Fee: \$50 Receipt #:                                               |                                                   |  |  |  |